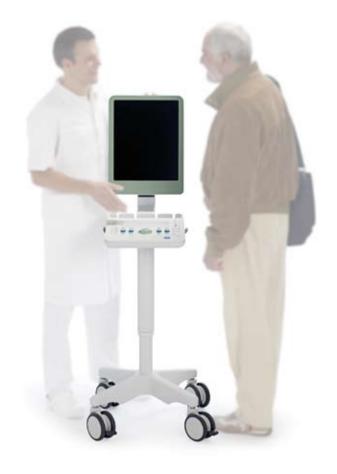

#### Physically agile

Flex Focus *is* mobile ultrasound – so she's where you need to be. Lightweight, small, goes with you to the point-of-care. Wherever you go, Flex Focus adjusts easily and fits comfortably into small spaces.

#### A good overall traveller

Flex Focus loves to go wherever you go. On the wall, on your desk, in your car and even on an airplane. With the Flex Focus, take your practice with you anywhere.

Flex Focus is mobile ultra-

So your practice is right where you are.