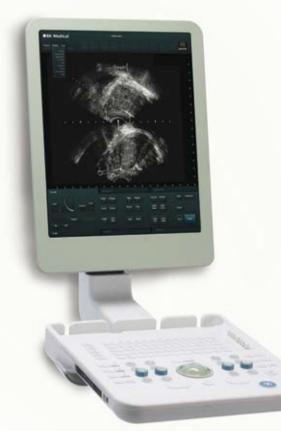

#### Physically agile

Flex Focus *is* mobile ultrasound – so she's where you need to be. Lightweight, small, goes with you to the point-of-care. Wherever you go, Flex Focus adjusts easily and fits comfortably into small spaces.

### Picture perfect from all angles

- Image quality
- Screen size
- Flexibility and grace

#### Image quality

is terrific. Flex Focus features IQPAC<sup>™</sup> technology, for speckle reduction and better organ definition.

#### Screen size

Simultaneous biplane like you've never seen it. A large, portrait screen means it's easier to pinpoint your area of interest and have more patient data at your fingertips.