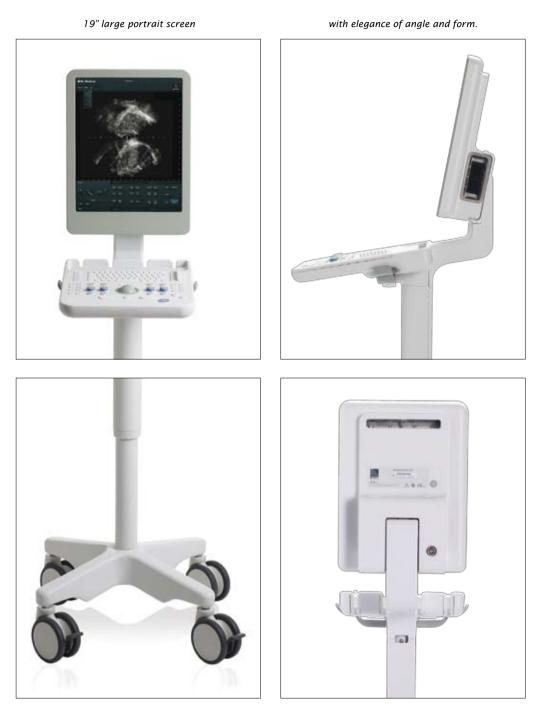

### High performance design meets effortless beauty

Her design resolves clinical issues of time, cleaning, space, learning, transportation and image. The beauty of it for you is that Flex Focus is so easy to use.

A better interface between man and machine Flex Focus' intuitive design lets you get started quickly and keep your focus on your patient.

No detail too small. Every part of Flex Focus design and use has been carefully thought out.

A small system, with big possibilties, like three transducer connectors.

Attention to connectivity. The transducer connectors are right where you need them, but not in the way.

Smooth, sealed surfaces make cleaning easy and reduce the risk of patient cross-contamination.

#### Physically agile

Flex Focus *is* mobile ultrasound – so she's where you need to be. Lightweight, small, goes with you to the point-of-care. Wherever you go, Flex Focus adjusts easily and fits comfortably into small spaces.

Cable management like never before. Cables can easily be placed out of the way, yet are always within reach.

Image is everything. Beautiful images on a large, portrait screen.

Convenient single use and reusable needle guides that are easy to use for all specialized transducers.

Goes with you to the pointof-care easily, effortlessly. Lightweight, yet solid. Flex Focus never feels unstable.

A solid system with a small footprint.

Superior cable management means no unsightly cables. Out of sight and out of the way.

#### Screen size

Simultaneous biplane like you've never seen it. A large, portrait screen means it's easier to pinpoint your area of interest and have more patient data at your fingertips.

#### Flexibility and grace

Flex Focus — she lives up to her name. She moves easily, is light-footed and projects elegance. Smooth, covered surfaces make clean-up easy.

Prostate scanned in transverse view at 12 MHz