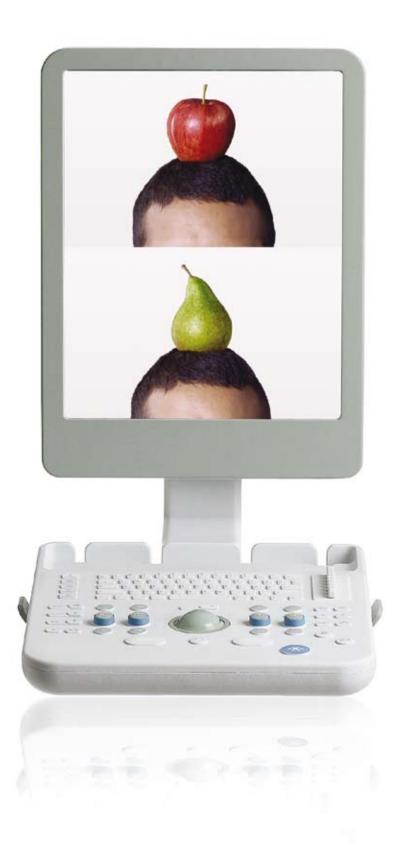

#### Screen size

Simultaneous biplane like you've never seen it. A large, portrait screen means it's easier to pinpoint your area of interest and have more patient data at your fingertips.