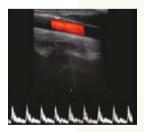

Thyroid with complex cyst

Normal liver

Common carotid artery scanned using pulsed doppler

Flex Focus is everywhere you are, from the top of your desk......

to wherever you need your system to be. Flex Focus moves easily ...