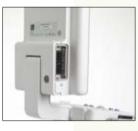

A small system, with big possibilties, like three transducer connectors.

Attention to connectivity. The transducer connectors are right where you need them, but not in the way.

Smooth, sealed surfaces make cleaning easy and reduce the risk of patient cross-contamination.