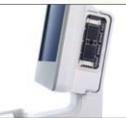

A small system, with big possibilties, like three transducer connectors.

Attention to connectivity. The transducer connectors are right where you need them, but not in the way.

Smooth, sealed surfaces make cleaning easy and reduce the risk of patient cross-contamination.